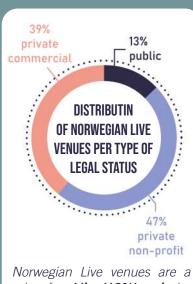

Norwegian Live venues are a mix of public (13%), private-non-profit (47%) and private commercial structures (39%).