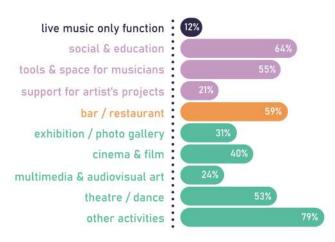

The venues were also involved in other functions than presenting live music, such as educational, social, artistic, culinary, and multi-disciplinary activities.