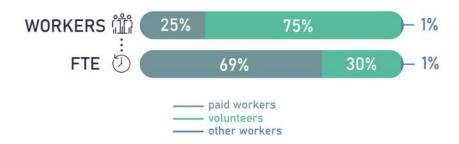

## **WORKFORCE IN NORWEGIAN LIVE MUSIC VENUES AND CLUBS**

The Norwegian Live music venues had a median of 21 workers per venue in 2019, of which 25% paid workers and 75% volunteers. In total 69% of all working hours (FTE) was paid.