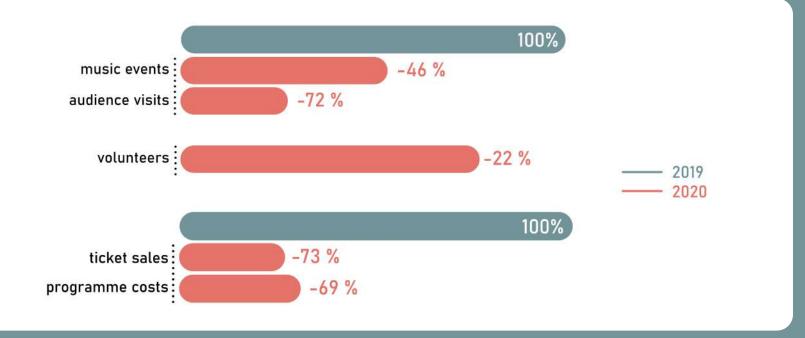

# 2020 OVERVIEW NORWEGIAN LIVE VENUES & CLUBS (NORWAY)

Based on compared data (year 2019+2020) of 48 Norwegian Live music venues, collected during 2020-2022.

To learn more about these venues visit <a href="https://www.arrangor.no">www.arrangor.no</a> and/or contact Norwegian Live Survey coordinator Mariann Skjerdal, <a href="mailto:ma-riann@arrangor.no">ma-riann@arrangor.no</a>

### **IMPACT OF COVID RESTRICTIONS**

The pandemic restrictions imposed by the government had an enormous impact on the possibilities and income of performing artists, (hired) workers and suppliers of live music venues in Norway.