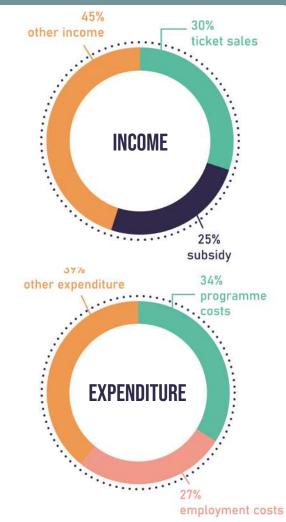

In 2019, the Norwegian Live music venues had a median income of 200,000 euro per venue, but this was less for private non-profit venues (107,000 euro median). Subsidy was 25% of the total income of all venues. The venues generated most income from ticket sales (30%) and other income (45%) such as food & beverage sales.